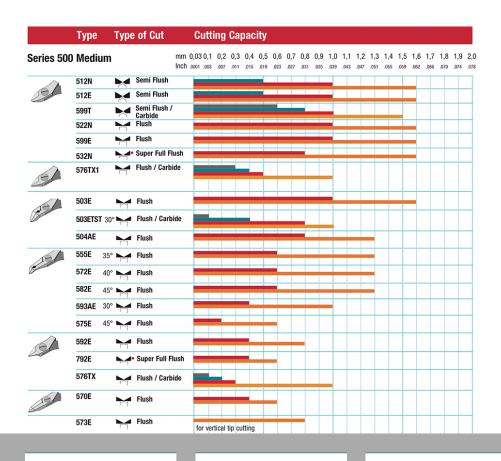

578E

Product no.: 578E

Tip cutter with angle at 60° for delicate work only

Widely relieved on top and bottom for better visibility

source images