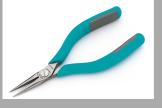

578E

Product no.: 578E

Tip cutter with angle at 60° for delicate work only

Widely relieved on top and bottom for better visibility

source images

| Wel | ler® |
|-----|------|
|     | Erem |

| Technical Data                                  |       |  |
|-------------------------------------------------|-------|--|
|                                                 |       |  |
| Length mm                                       | 110   |  |
| Length of cutting edges mm                      | 8     |  |
| Head width mm                                   | 11    |  |
| Head thickness mm                               | 6     |  |
| Head length mm                                  | 0.819 |  |
| Max. cutting capability – hard<br>wire mm       |       |  |
| Weight in oz                                    | 2.363 |  |
| Length of cutting edges Inches                  | 0.315 |  |
| Head width Inches                               | 0.433 |  |
| Head thickness Inches                           | 0.236 |  |
| Head length Inches                              | 20.8  |  |
| ESD-safe                                        |       |  |
| Cut                                             |       |  |
| Max. cutting capability –<br>medium hardness mm |       |  |
| Max. cutting capability – copper wire mm        | 1     |  |
| Length inches                                   | 4.331 |  |
| Weight in g                                     | 67    |  |