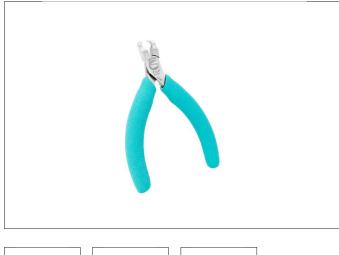

578E

Product no.: 578E

Tip cutter with angle at 60° for delicate work only

Widely relieved on top and bottom for better visibility

source images

| Wel | ler® |
|-----|------|
|     | Erem |

| Technical Data                                  |       |  |
|-------------------------------------------------|-------|--|
|                                                 |       |  |
| Length mm                                       | 110   |  |
| Length of cutting edges mm                      | 8     |  |
| Head width mm                                   | 11    |  |
| Head thickness mm                               | 6     |  |
| Head length mm                                  | 0.819 |  |
| Max. cutting capability – hard<br>wire mm       |       |  |
| Weight in oz                                    | 2.363 |  |
| Length of cutting edges Inches                  | 0.315 |  |
| Head width Inches                               | 0.433 |  |
| Head thickness Inches                           | 0.236 |  |
| Head length Inches                              | 20.8  |  |
| ESD-safe                                        |       |  |
| Cut                                             |       |  |
| Max. cutting capability –<br>medium hardness mm |       |  |
| Max. cutting capability – copper wire mm        | 1     |  |
| Length inches                                   | 4.331 |  |
| Weight in g                                     | 67    |  |